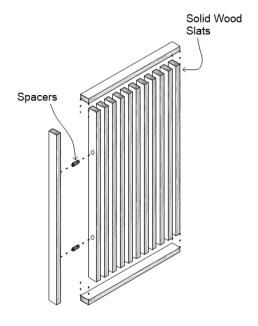

#### **Common Spec\***

Hanging Panel | Bullnose | 3/4" Slat Thickness | 2" Slat Width | 1" Slat Spacing | 2' x 6' Panel Size

Shop-fabricated panel assemblies of linear solid wood slats for versatile partition applications.

HANGING SLAT PANEL

Shop-fabricated panel assemblies of linear solid wood slats for hung wall and ceiling applications.