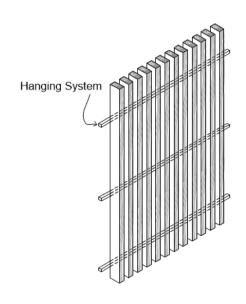

HANGING SLAT PANEL

Shop-fabricated panel assemblies of linear solid wood slats for hung wall and ceiling applications.

#### **Common Spec\***

Hanging Panel | Bullnose | 3/4" Slat Thickness | 2" Slat Width | 1" Slat Spacing | 2' x 6' Panel Size

Shop-fabricated panel assemblies of linear solid wood slats for versatile partition applications.