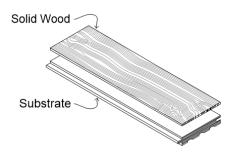

#### Common Spec\*

Flooring | Solid | Tongue & Groove | Micro Bevel | 3/4" Thickness | 4", 5", 6" Mixed Width | 2'- 12' Lengths

SOLID WOOD

Made from a single piece of wood. Honest, true, and longlasting.

2-LAYER ENGINEERED

Top layer of solid wood bonded to an FSC<sup>®</sup> plywood substrate.