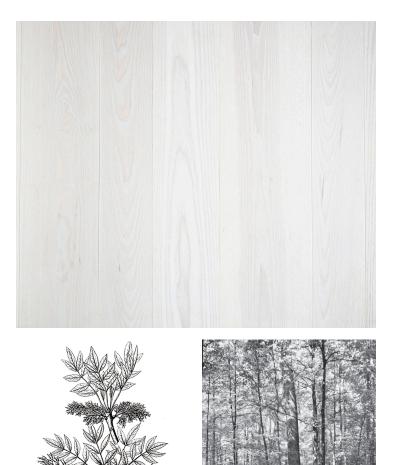

# Ash — Lunar White Watershed Collection

# **Product Information**

Ash is simultaneously aesthetically striking and extremely dense, ideal for high-impact products such as tool handles and baseball bats as well as flooring, cladding, and furniture applications. The durable wood has a flowing grain texture highlighted by our luminous Lunar White finish, which gives the material a contemporary, matte texture.

# Source

Harvested from Northeast forests in coordination with sustainable management plans that support long-term forest health & biodiversity.

# Impact

Timber from regenerative forestry practices in regional working forests supports clean water, clean air, and habitat for wildlife.

228 India Street Brooklyn, NY 11222 347.987.4553