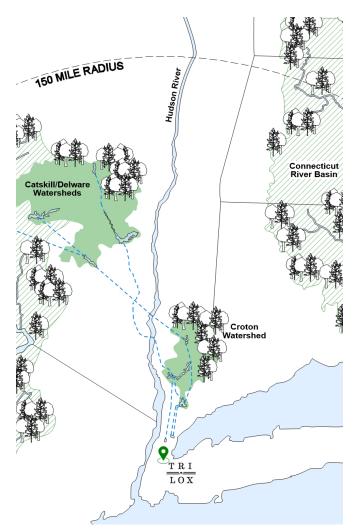

# Source

Harvested from Northeast forests in coordination with sustainable management plans that support long-term forest health & biodiversity.

# Impact

Timber from regenerative forestry practices in regional working forests supports clean water, clean air, and habitat for wildlife.

228 India Street Brooklyn, NY 11222 347.987.4553