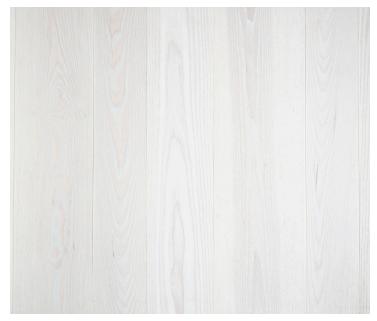

# Ash — Lunar White

# **Product Information**

Ash is simultaneously aesthetically striking and extremely dense, ideal for high-impact products such as tool handles and baseball bats as well as flooring, cladding, and furniture applications. The durable wood has a flowing grain texture highlighted by our luminous Lunar White finish, which gives the material a contemporary, matte texture.