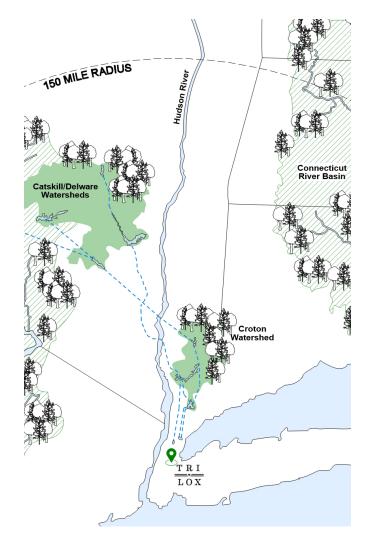

### Source

Harvested from Northeast forests in coordination with sustainable management plans that support long-term forest health & biodiversity.

# **Impact**

Timber from regenerative forestry practices in regional working forests supports clean water, clean air, and habitat for wildlife.