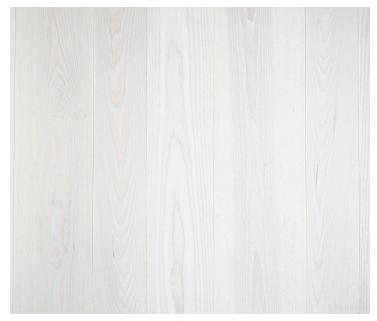

# Ash — Lunar White

## Watershed Collection

# **Product Information**

Ash is simultaneously aesthetically striking and extremely dense, ideal for high-impact products such as tool handles and baseball bats as well as flooring, cladding, and furniture applications. The durable wood has a flowing grain texture highlighted by our luminous Lunar White finish, which gives the material a contemporary, matte texture.