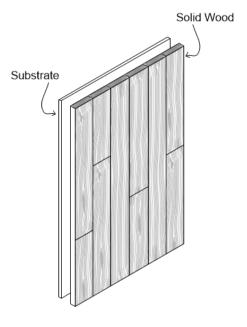

### **Common Spec\***

Solid Panel | FSC® Plywood Substrate | Hand Eased Edge | 1-1/4"" Thickness | 30" Width x 96" Length

**SOLID PANEL** 

Shop-fabricated panel made of solid wood planks fastened to a substrate for ease of installation.