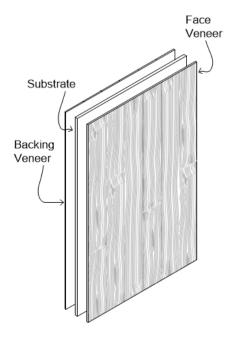

**VENEERED PANEL** 

Balanced veneer panel construction that provides a seamless surface with versatility and ease of installation.