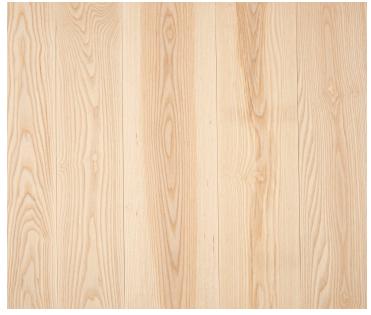

# Ash — Neutral

## Watershed Collection

## **Product Information**

Ash is simultaneously aesthetically striking and extremely dense, ideal for high-impact products such as tool handles and baseball bats as well as flooring, cladding, and furniture applications. Our Neutral finish showcases the wood's flowing grain figure and subtle pale oat hues.