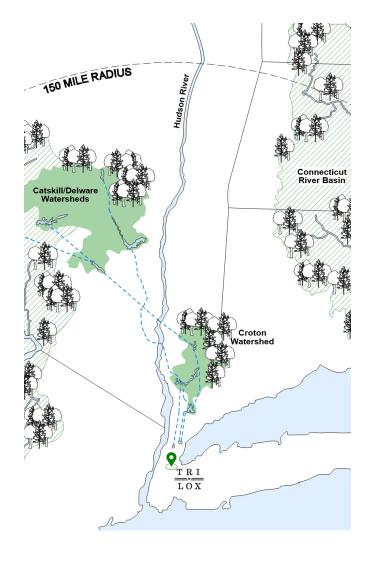

# Source

Harvested from Northeast forests in coordination with sustainable management plans that support long-term forest health & biodiversity.

# **Impact**

Timber from regenerative forestry practices in regional working forests supports clean water, clean air, and habitat for wildlife.