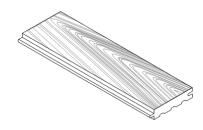

## **Product Information**

Ash is simultaneously aesthetically striking and extremely dense, ideal for high-impact products such as tool handles and baseball bats as well as flooring, cladding, and furniture applications. Our Neutral finish showcases the wood's flowing grain figure and subtle pale oat hues.

### **SELECT YOUR SPECS**

| Format                  | Construction       | Profile          | Edge        | Thickness | Width                 | Length  |
|-------------------------|--------------------|------------------|-------------|-----------|-----------------------|---------|
| Flooring                | Solid              | Tongue & Groove  | Square Edge | 3/4"      | 4", 5", 6" Mixed      | 2' - 7' |
| Wall + Ceiling Cladding | 2-Layer Engineered | Surfaced 4 Sides | Micro Bevel |           | Uniform (from 3"- 6") | 2'-12'  |
|                         | 3-Layer Engineered |                  | Hand Eased  |           |                       | 7' -12' |
|                         |                    |                  |             |           |                       |         |

#### Common Spec\*

Flooring | Solid | Tongue & Groove | Micro Bevel | 3/4" Thickness | 4", 5", 6" Mixed Width | 2'- 12' Lengths

**SOLID WOOD** 

Substrate Substrate

2-LAYER ENGINEERED

Made from a single piece of wood. Honest, true, and longlasting. Top layer of solid wood bonded to an FSC® plywood substrate.