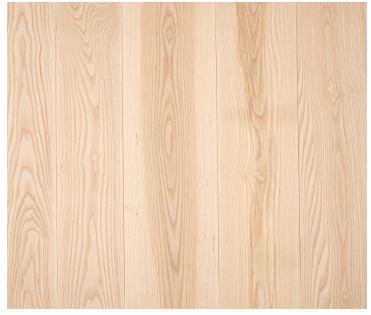

# Ash — Neutral

# **Product Information**

Ash is simultaneously aesthetically striking and extremely dense, ideal for high-impact products such as tool handles and baseball bats as well as flooring, cladding, and furniture applications. Our Neutral finish showcases the wood's flowing grain figure and subtle pale oat hues.