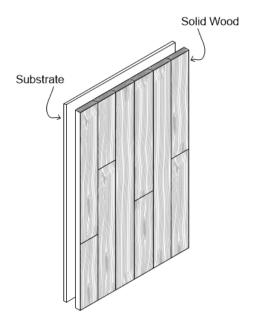

## **Common Spec\***

Solid Panel | FSC® Plywood Substrate | Hand Eased Edge | 1-1/4"" Thickness | 30" Width x 96" Length

**SOLID PANEL** 

Shop-fabricated panel made of solid wood planks fastened to a substrate for ease of installation.