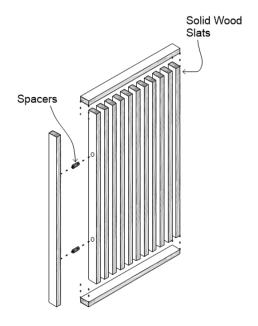

### **Common Spec\***

Hanging Panel | Bullnose | 3/4" Slat Thickness | 2" Slat Width | 1" Slat Spacing | 2' x 6' Panel Size

Shop-fabricated panel assemblies of linear solid wood slats for versatile partition applications.

HANGING SLAT PANEL

Shop-fabricated panel assemblies of linear solid wood slats for hung wall and ceiling applications.

#### **LAYOUT**

Our linear wood systems are customized for dimension, spacing, and profile to fit the unique conditions of each project.