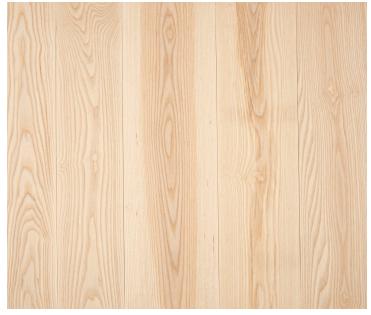

# Ash — Neutral

## **Product Information**

Ash is simultaneously aesthetically striking and extremely dense, ideal for high-impact products such as tool handles and baseball bats as well as flooring, cladding, and furniture applications. Our Neutral finish showcases the wood's flowing grain figure and subtle pale oat hues.