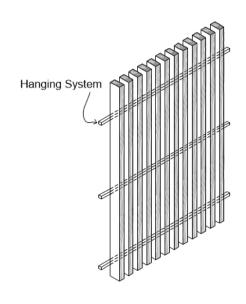

HANGING SLAT PANEL

Shop-fabricated panel assemblies of linear solid wood slats for hung wall and ceiling applications.

#### **LAYOUT**

Our linear wood systems are customized for dimension, spacing, and profile to fit the unique conditions of each project.