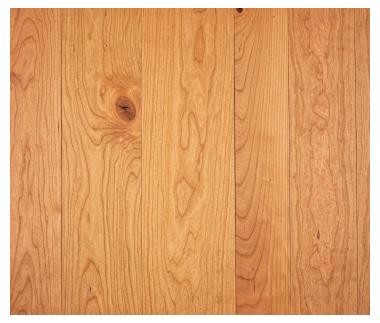

# **Black Cherry** — Natural

## **Product Information**

Cherry is a hardwood that has long been prized in our region's rich history of craft. The timber of this fruit-bearing tree has a refined grain and a golden hue that grows more luminous with age, a quality underscored by our Natural finish.