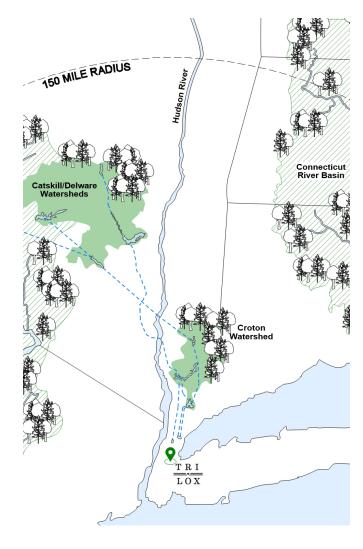

### Source

Harvested from Northeast forests in coordination with sustainable management plans that support long-term forest health & biodiversity.

## **Impact**

Timber from regenerative forestry practices in regional working forests supports clean water, clean air, and habitat for wildlife.