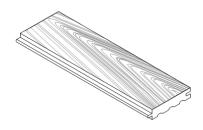

# **Black Cherry** — Natural

## **Product Information**

Cherry is a hardwood that has long been prized in our region's rich history of craft. The timber of this fruit-bearing tree has a refined grain and a golden hue that grows more luminous with age, a quality underscored by our Natural finish.

#### Common Spec\*

Flooring | Solid | Tongue & Groove | Micro Bevel | 3/4" Thickness | 4", 5", 6" Mixed Width | 2'- 12' Lengths

**SOLID WOOD** 

Substrate Substrate

2-LAYER ENGINEERED

Made from a single piece of wood. Honest, true, and longlasting. Top layer of solid wood bonded to an FSC® plywood substrate.