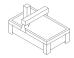

#### **Common Spec\***

Multi-Piece Top I Hand Eased Profile I 1-1/2" Thickness

<sup>\*</sup>include sketch to indicate overall dimensions, shape, and cutout locations

#### **MULTI-PIECE TOP**

Made of edge-glued solid wood pieces to create dynamic solid surfaces, these tops are versatile and customizable.