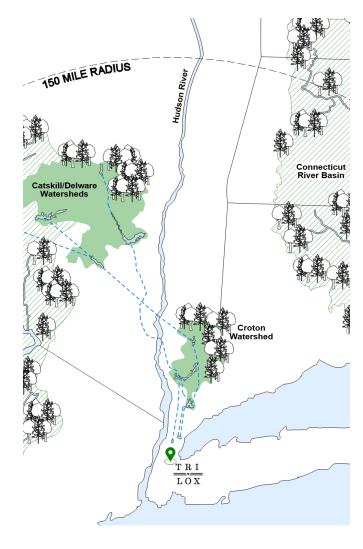

### Source

Harvested from Northeast forests in coordination with sustainable management plans that support long-term forest health & biodiversity.

# **Impact**

Timber from regenerative forestry practices in regional working forests supports clean water, clean air, and habitat for wildlife.