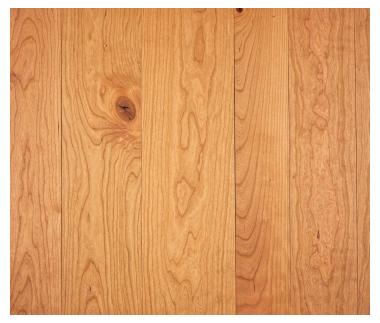

# **Black Cherry — Natural**

## **Product Information**

Cherry is a hardwood that has long been prized in our region's rich history of craft. The timber of this fruit-bearing tree has a refined grain and a golden hue that grows more luminous with age, a quality underscored by our Natural finish.