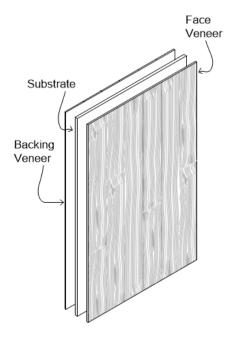

VENEERED PANEL

Balanced veneer panel construction that provides a seamless surface with versatility and ease of installation.