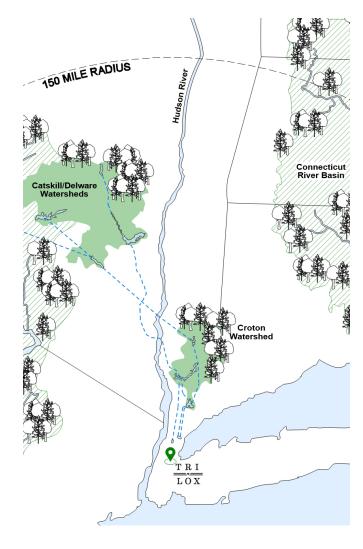

## Source

Harvested from Northeast forests in coordination with sustainable management plans that support long-term forest health & biodiversity.

# **Impact**

Timber from regenerative forestry practices in regional working forests supports clean water, clean air, and habitat for wildlife.