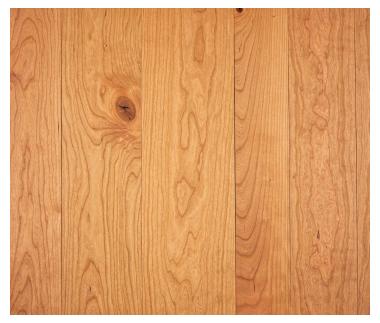

# **Black Cherry — Natural**

# **Product Information**

Cherry is a hardwood that has long been prized in our region's rich history of craft. The timber of this fruit-bearing tree has a refined grain and a golden hue that grows more luminous with age, a quality underscored by our Natural finish.

# Watershed Collection