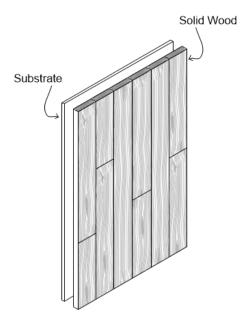

### **Common Spec\***

Solid Panel | FSC® Plywood Substrate | Hand Eased Edge | 1-1/4"" Thickness | 30" Width x 96" Length

**SOLID PANEL** 

Shop-fabricated panel made of solid wood planks fastened to a substrate for ease of installation.