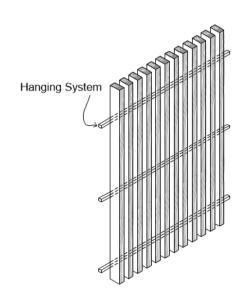

### **Common Spec\***

Hanging Panel | Bullnose | 3/4" Slat Thickness | 2" Slat Width | 1" Slat Spacing | 2' x 6' Panel Size

Shop-fabricated panel assemblies of linear solid wood slats for versatile partition applications.

HANGING SLAT PANEL

Shop-fabricated panel assemblies of linear solid wood slats for hung wall and ceiling applications.