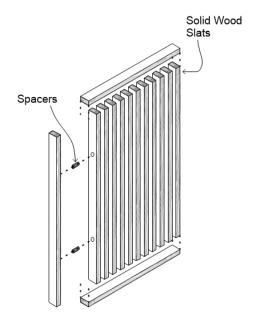

### **Common Spec\***

Hanging Panel | Bullnose | 3/4" Slat Thickness | 2" Slat Width | 1" Slat Spacing | 2' x 6' Panel Size

Shop-fabricated panel assemblies of linear solid wood slats for versatile partition applications.

HANGING SLAT PANEL

Shop-fabricated panel assemblies of linear solid wood slats for hung wall and ceiling applications.