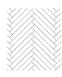

#### HERRINGBONE TILE

Made from 7/8" x 3-1/2" standard boards, eased on four edges. Allows for multiple layouts, inquire for more details.

## PATTERNS

We offer a variety of patterns such as chevron and herringbone, tailored to suit the dimensions of each room.