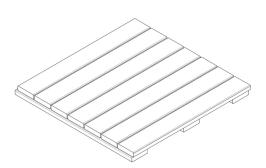

### SELECT YOUR SPECS

| Format       | Construction            | Profile       | Thickness | Width      | Length     |
|--------------|-------------------------|---------------|-----------|------------|------------|
| Decking Tile | Straight<br>Herringbone | Eased 4 Edges | 1-3/4"    | 2'- 1-5/8" | 2'- 1-5/8" |

#### **Common Spec\***

Straight Tile | Eased 4 Edges | 1-3/4" Thickness | 2'- 1-5/8" x 2'- 1-5/8"

STRAIGHT TILE

Made from 7/8" x 3-1/2" standard boards, eased on four edges.