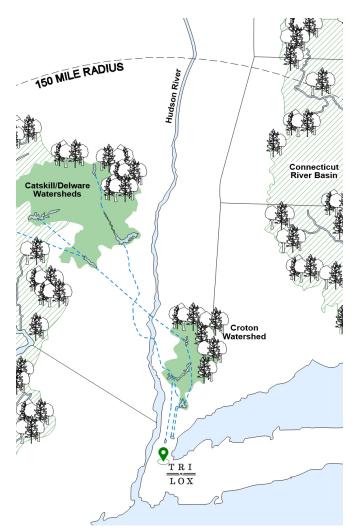

# Source

Harvested from Northeast forests in coordination with sustainable management plans that support long-term forest health & biodiversity.

# Impact

Black Locust from regenerative forestry practices in regional working forests is a sustainable local alternative to tropical hardwoods.