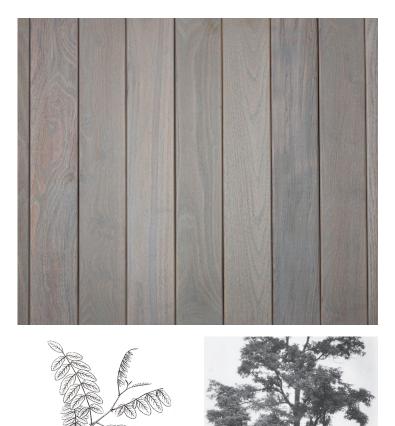

# **Black Locust – Coastline**

Watershed Collection

# **Product Information**

Black Locust offers the density and weather resistance of tropical hardwoods in a material that is harvested both sustainably and locally. Our Coastline finish provides an extra seal of durability while also offering a preview of the natural patina that the wood earns with time.

# Source

Harvested from Northeast forests in coordination with sustainable management plans that support long-term forest health & biodiversity.

# Impact

Black Locust from regenerative forestry practices in regional working forests is a sustainable local alternative to tropical hardwoods.