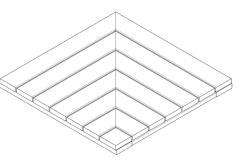

### SELECT YOUR SPECS

| Format       | Construction            | Profile       | Thickness | Width      | Length     |
|--------------|-------------------------|---------------|-----------|------------|------------|
| Decking Tile | Straight<br>Herringbone | Eased 4 Edges | 1-3/4"    | 2'- 1-5/8" | 2'- 1-5/8" |

#### **Common Spec\***

Straight Tile | Eased 4 Edges | 1-3/4" Thickness | 2'- 1-5/8" x 2'- 1-5/8"

STRAIGHT TILE

Made from 7/8" x 3-1/2" standard boards, eased on four edges.