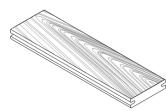

# **Product Information**

Black Locust offers the density and weather resistance of tropical hardwoods in a material that is harvested both sustainably and locally. Our Coastline finish provides an extra seal of durability while also offering a preview of the natural patina that the wood earns with time.

# **Black Locust – Coastline** Watershed Collection

#### **Common Spec\***

Decking | Solid | Double Groove Profile | 7/8" Thickness | 3-1/2" Width | 4'- 12' Lengths

DOUBLE GROOVE

Made from a single piece of wood for use with blind or hidden fasteners.

EASED 4 EDGES