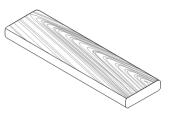

# **Product Information**

Black Locust offers the density and weather resistance of tropical hardwoods in a material that is harvested both sustainably and locally. Our Coastline finish provides an extra seal of durability while also offering a preview of the natural patina that the wood earns with time.

# **Black Locust – Coastline** Watershed Collection

#### **Common Spec\***

Decking | Solid | Double Groove Profile | 7/8" Thickness | 3-1/2" Width | 4'- 12' Lengths

DOUBLE GROOVE

Made from a single piece of wood for use with blind or hidden fasteners.

EASED 4 EDGES