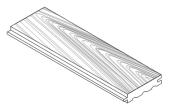

# **Product Information**

Black Locust offers the density and weather resistance of tropical hardwoods in a material that is harvested both sustainably and locally. Our Coastline finish provides an extra seal of durability while also offering a preview of the natural patina that the wood earns with time.

# **Black Locust – Coastline** Watershed Collection

#### **Common Spec\***

Decking | Solid | Double Groove Profile | 7/8" Thickness | 3-1/2" Width | 4'- 12' Lengths

DOUBLE GROOVE

Made from a single piece of wood for use with blind or hidden fasteners.

EASED 4 EDGES