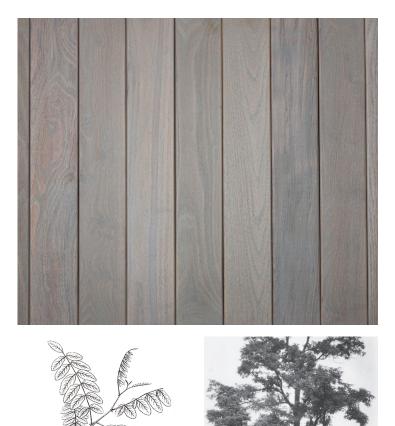

# **Black Locust – Coastline**

Watershed Collection

# **Product Information**

Black Locust offers the density and weather resistance of tropical hardwoods in a material that is harvested both sustainably and locally. Our Coastline finish provides an extra seal of durability while also offering a preview of the natural patina that the wood earns with time.

### Impact

Black Locust from regenerative forestry practices in regional working forests is a sustainable local alternative to tropical hardwoods.