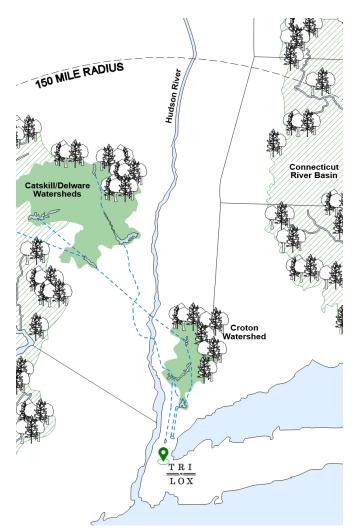

# Source

Harvested from Northeast forests in coordination with sustainable management plans that support long-term forest health & biodiversity.

### Impact

Black Locust from regenerative forestry practices in regional working forests is a sustainable local alternative to tropical hardwoods.