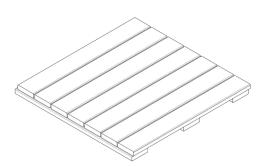

# **Black Locust – Natural** Watershed Collection

| Format       | Construction            | Profile       | Thickness | Width      | Length     |
|--------------|-------------------------|---------------|-----------|------------|------------|
| Decking Tile | Straight<br>Herringbone | Eased 4 Edges | 1-3/4"    | 2'- 1-5/8" | 2'- 1-5/8" |

#### Common Spec\*

Straight Tile | Eased 4 Edges | 1-3/4" Thickness | 2'- 1-5/8" x 2'- 1-5/8"

STRAIGHT TILE

Made from 7/8" x 3-1/2" standard boards, eased on four edges.