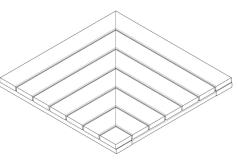

# **Black Locust – Natural** Watershed Collection

| Format       | Construction            | Profile       | Thickness | Width      | Length     |
|--------------|-------------------------|---------------|-----------|------------|------------|
| Decking Tile | Straight<br>Herringbone | Eased 4 Edges | 1-3/4"    | 2'- 1-5/8" | 2'- 1-5/8" |

## PATTERNS

We offer a variety of patterns such as chevron and herringbone, tailored to suit the dimensions of each room.