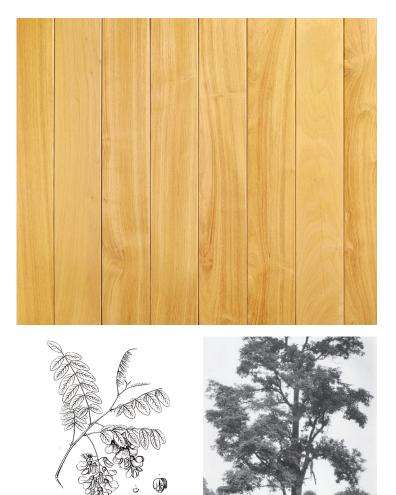

# Black Locust – Natural

Watershed Collection

# **Product Information**

Black Locust offers the density and weather resistance of tropical hardwoods in a material that is harvested both sustainably and locally. Our Black Locust is sealed for additional longevity while allowing its silver patina to develop naturally.

## Source

Harvested from Northeast forests in coordination with sustainable management plans that support long-term forest health & biodiversity.

## Impact

Black Locust from regenerative forestry practices in regional working forests is a sustainable local alternative to tropical hardwoods.