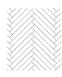

# **Black Locust – Natural** Watershed Collection

| Format       | Construction            | Profile       | Thickness | Width      | Length     |
|--------------|-------------------------|---------------|-----------|------------|------------|
| Decking Tile | Straight<br>Herringbone | Eased 4 Edges | 1-3/4"    | 2'- 1-5/8" | 2'- 1-5/8" |

#### HERRINGBONE TILE

Made from 7/8" x 3-1/2" standard boards, eased on four edges. Allows for multiple layouts, inquire for more details.

## PATTERNS

We offer a variety of patterns such as chevron and herringbone, tailored to suit the dimensions of each room.