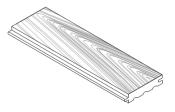

Made from a single piece of wood. Honest, true, and long-lasting.

**TONGUE & GROOVE** 

Made from a single piece of wood. Honest, true, and long-lasting.