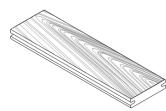

## SELECT YOUR SPECS

| Format                  | Construction | Profile         | Thickness | Width  | Length  |
|-------------------------|--------------|-----------------|-----------|--------|---------|
| Decking                 | Solid        | Double Groove   | 3/4       | 3-1/2" | 4'- 12' |
| Wall + Ceiling Cladding |              | Eased 4 Edges   | 7/8"      | 5-1/2" |         |
|                         |              | Tongue & Groove |           |        |         |
|                         |              |                 |           |        |         |
|                         |              |                 |           |        |         |

#### **Common Spec\***

Decking | Solid | Double Groove Profile | 7/8" Thickness | 3-1/2" Width | 4'- 12' Lengths

DOUBLE GROOVE

Made from a single piece of wood for use with blind or hidden fasteners.

EASED 4 EDGES