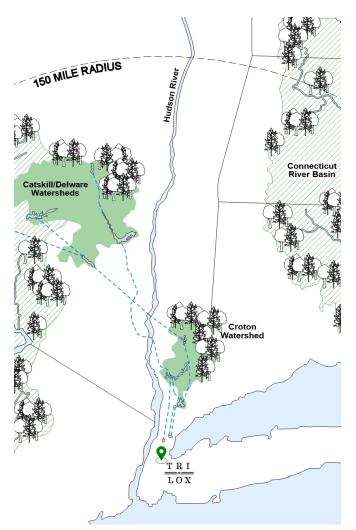

# Source

Harvested from Northeast forests in coordination with sustainable management plans that support long-term forest health & biodiversity.

# Impact

Black Locust from regenerative forestry practices in regional working forests is a sustainable local alternative to tropical hardwoods.