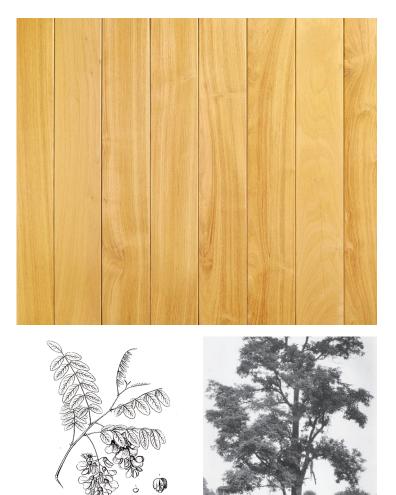

# Black Locust – Natural

Watershed Collection

# **Product Information**

Black Locust offers the density and weather resistance of tropical hardwoods in a material that is harvested both sustainably and locally. Our Black Locust is sealed for additional longevity while allowing its silver patina to develop naturally.

# Source

Harvested from Northeast forests in coordination with sustainable management plans that support long-term forest health & biodiversity.

# Impact

Black Locust from regenerative forestry practices in regional working forests is a sustainable local alternative to tropical hardwoods.