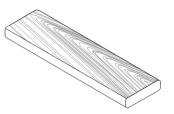

#### **Common Spec\***

Decking | Solid | Double Groove Profile | 7/8" Thickness | 3-1/2" Width | 4'- 12' Lengths

DOUBLE GROOVE

Made from a single piece of wood for use with blind or hidden fasteners.

EASED 4 EDGES