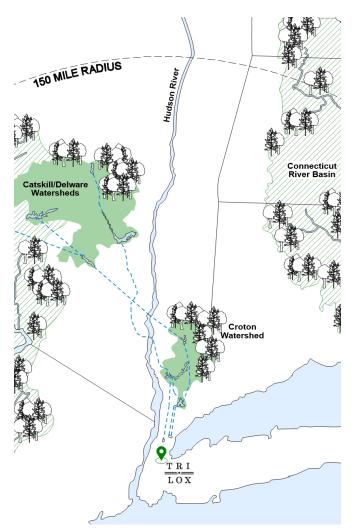

#### Source

Harvested from Northeast forests in coordination with sustainable management plans that support long-term forest health & biodiversity.

#### Impact

Black Locust from regenerative forestry practices in regional working forests is a sustainable local alternative to tropical hardwoods.