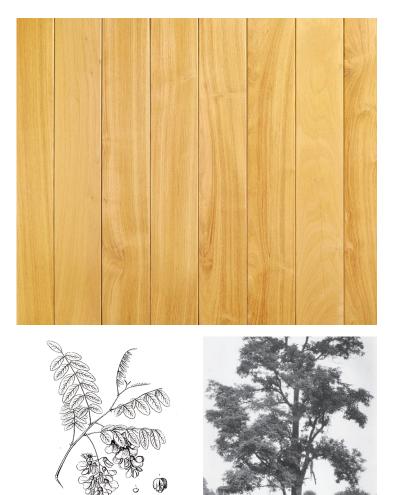

# Black Locust – Natural

Watershed Collection

### **Product Information**

Black Locust offers the density and weather resistance of tropical hardwoods in a material that is harvested both sustainably and locally. Our Black Locust is sealed for additional longevity while allowing its silver patina to develop naturally.

#### Source

Harvested from Northeast forests in coordination with sustainable management plans that support long-term forest health & biodiversity.

#### Impact

Black Locust from regenerative forestry practices in regional working forests is a sustainable local alternative to tropical hardwoods.