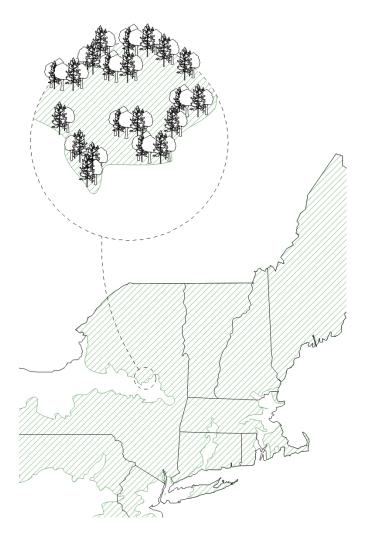

### Source

Harvested from Northeast forests in coordination with sustainable management plans that support long-term forest health & biodiversity.

## **Impact**

Timber from regenerative forestry practices in local working forests support conservation, resilience, and green jobs.