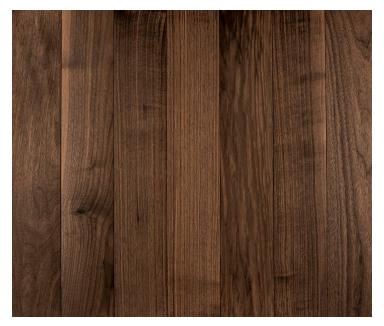

### Black Walnut — Natural

### **Product Information**

A classic choice for sophisticated furniture and surfaces, Black Walnut in our Natural finish reveals the distinguished grain and rich dark chocolate tones with flourishes of caramel and creamy blonde.

### **Black Walnut — Natural**