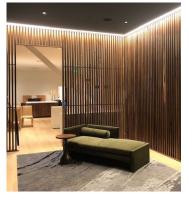

# **Countryside Collection**

#### **SELECT YOUR SPECS**

| Format                  | Construction       | Profile          | Edge        | Thickness | Width                 | Length  |
|-------------------------|--------------------|------------------|-------------|-----------|-----------------------|---------|
| Flooring                | Solid              | Tongue & Groove  | Square Edge | 3/4"      | 4", 5", 6" Mixed      | 2' - 7' |
| Wall + Ceiling Cladding | 2-Layer Engineered | Surfaced 4 Sides | Micro Bevel |           | Uniform (from 3"-10") | 2'-12'  |
|                         | 3-Layer Engineered |                  | Hand Eased  |           |                       | 7' -12' |
|                         |                    |                  |             |           |                       |         |