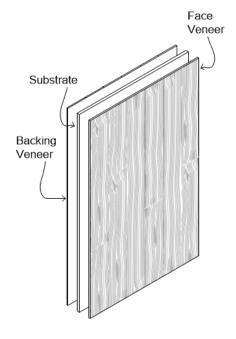

**VENEERED PANEL** 

Balanced veneer panel construction that provides a seamless surface with versatility and ease of installation.