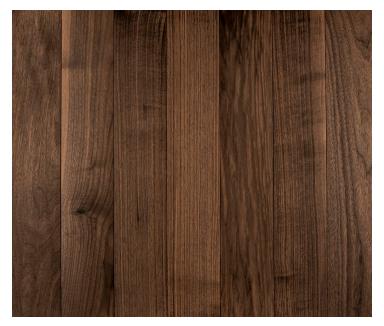

# Black Walnut — Natural

## **Product Information**

A classic choice for sophisticated furniture and surfaces, Black Walnut in our Natural finish reveals the distinguished grain and rich dark chocolate tones with flourishes of caramel and creamy blonde.