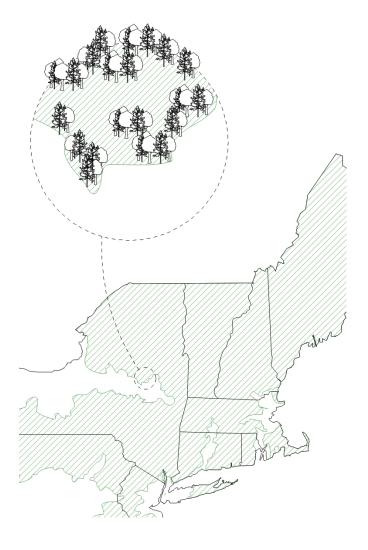

## Source

Harvested from Northeast forests in coordination with sustainable management plans that support long-term forest health & biodiversity.

# **Impact**

Timber from regenerative forestry practices in local working forests support conservation, resilience, and green jobs.