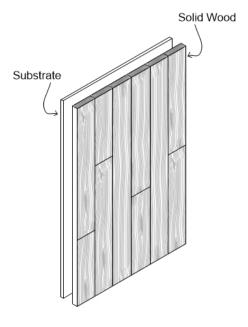

### Common Spec\*

Veneered Panel | FSC® Plywood Substrate | Square Edge | 3/4" Thickness | 30" Width x 96" Length

**SOLID PANEL** 

Shop-fabricated panel made of solid wood planks fastened to a substrate for ease of installation.