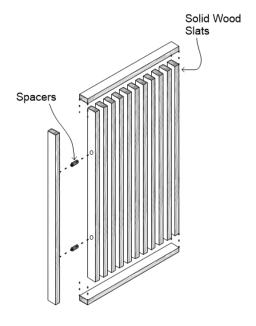

### **Common Spec\***

Hanging Panel | Square Edge Profile | 3/4" Slat Thickness | 2" Slat Width | 1" Slat Spacing | 2' x 6' Panel Size

Shop-fabricated panel assemblies of linear solid wood slats for versatile partition applications.