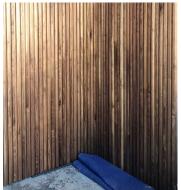

### **Common Spec\***

Hanging Panel | Square Edge Profile | 3/4" Slat Thickness | 2" Slat Width | 1" Slat Spacing | 2' x 6' Panel Size

Shop-fabricated panel assemblies of linear solid wood slats for versatile partition applications.

HANGING SLAT PANEL

Shop-fabricated panel assemblies of linear solid wood slats for hung wall and ceiling applications.