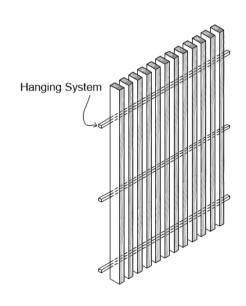

HANGING SLAT PANEL

Shop-fabricated panel assemblies of linear solid wood slats for hung wall and ceiling applications.