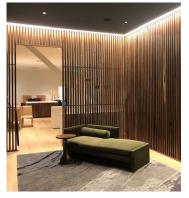

### **Common Spec\***

Hanging Panel | Square Edge Profile | 3/4" Slat Thickness | 2" Slat Width | 1" Slat Spacing | 2' x 6' Panel Size

Shop-fabricated panel assemblies of linear solid wood slats for versatile partition applications.

HANGING SLAT PANEL

Shop-fabricated panel assemblies of linear solid wood slats for hung wall and ceiling applications.