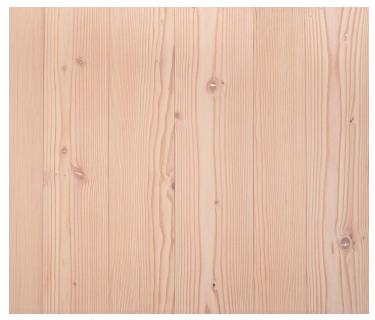

### **Product Information**

Our vintage Douglas Fir exhibits the quality and majesty of the towering old-growth trees that were used to build America. The unmistakable elegance of this wood is framed by our light white finish to create a softened contemporary look with a bold natural feel.

Reclaimed from 19thcentury heavy timber industrial structures in the Northeast.