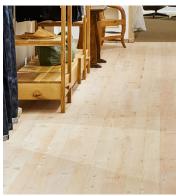

### **Product Information**

Our vintage Douglas Fir exhibits the quality and majesty of the towering old-growth trees that were used to build America. The unmistakable elegance of this wood is framed by our light white finish to create a softened contemporary look with a bold natural feel.

Reclaimed from 19thcentury heavy timber industrial structures in the Northeast.