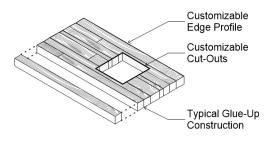

#### SELECT YOUR SPECS

| Format              | Profile    | Thickness | Element Size & Shape  | Element Cutout      |
|---------------------|------------|-----------|-----------------------|---------------------|
| Multi-Piece Top     | Hand Eased | 1"        | Custom Width & Length | Sink                |
| Stair Tread & Riser | Roundover  | 1-1/4"    | Custom Shape          | Power & Data Module |
|                     | Bevel      | 1-1/2"    |                       | Lighting            |
|                     | Bullnose   | 2"        |                       | Hardware            |
|                     |            |           |                       |                     |
|                     |            |           |                       |                     |

#### Common Spec\*

Multi-Piece Top I Hand Eased Profile I 1-1/2" Thickness \*include sketch to indicate overall dimensions, shape, and cutout locations

MULTI-PIECE TOP

Made of edge-glued solid wood pieces to create dynamic solid surfaces, these tops are versatile and customizable.