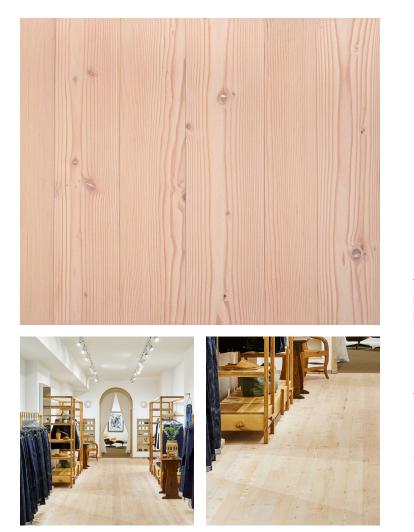

# **Douglas Fir – Cotton White**

**Industry Collection** 

## **Product Information**

Our vintage Douglas Fir exhibits the quality and majesty of the towering old-growth trees that were used to build America. The unmistakable elegance of this wood is framed by our light white finish to create a softened contemporary look with a bold natural feel.

# Douglas Fir – Cotton White

# Industry Collection