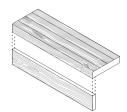

#### Common Spec\*

Multi-Piece Top I Hand Eased Profile I 1-1/2" Thickness \*include sketch to indicate overall dimensions, shape, and cutout locations

MULTI-PIECE TOP

Made of edge-glued solid wood pieces to create dynamic solid surfaces, these tops are versatile and customizable.

STAIR TREAD & RISER

Our single-piece or glue-up solid wood stair components are durable and customizable.