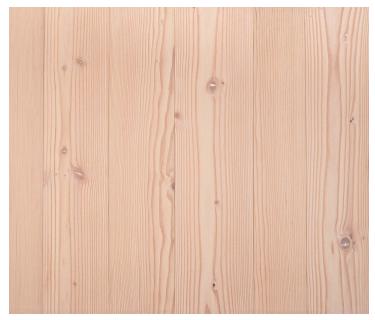

# **Douglas Fir — Cotton White**

### **Product Information**

Our vintage Douglas Fir exhibits the quality and majesty of the towering old-growth trees that were used to build America. The unmistakable elegance of this wood is framed by our light white finish to create a softened contemporary look with a bold natural feel.