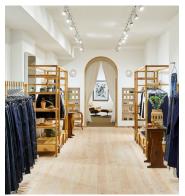

# **Douglas Fir — Cotton White**

### **Product Information**

Our vintage Douglas Fir exhibits the quality and majesty of the towering old-growth trees that were used to build America. The unmistakable elegance of this wood is framed by our light white finish to create a softened contemporary look with a bold natural feel.