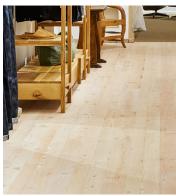

# **Douglas Fir — Cotton White**

### **Product Information**

Our vintage Douglas Fir exhibits the quality and majesty of the towering old-growth trees that were used to build America. The unmistakable elegance of this wood is framed by our light white finish to create a softened contemporary look with a bold natural feel.