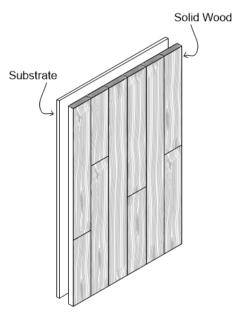

#### **Common Spec\***

Solid Panel | FSC® Plywood Substrate | Hand Eased Edge | 1-1/4"" Thickness | 30" Width x 96" Length

**SOLID PANEL** 

Shop-fabricated panel made of solid wood planks fastened to a substrate for ease of installation.