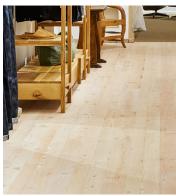

## **Common Spec\***

Hanging Panel | Bullnose | 3/4" Slat Thickness | 2" Slat Width | 1" Slat Spacing | 2' x 6' Panel Size

Shop-fabricated panel assemblies of linear solid wood slats for versatile partition applications.

HANGING SLAT PANEL

Shop-fabricated panel assemblies of linear solid wood slats for hung wall and ceiling applications.