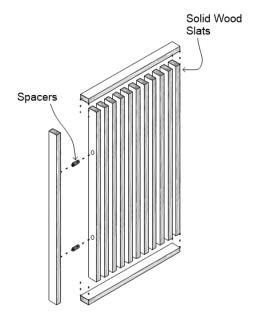

## **Common Spec\***

Hanging Panel | Bullnose | 3/4" Slat Thickness | 2" Slat Width | 1" Slat Spacing | 2' x 6' Panel Size

Shop-fabricated panel assemblies of linear solid wood slats for versatile partition applications.

HANGING SLAT PANEL

Shop-fabricated panel assemblies of linear solid wood slats for hung wall and ceiling applications.