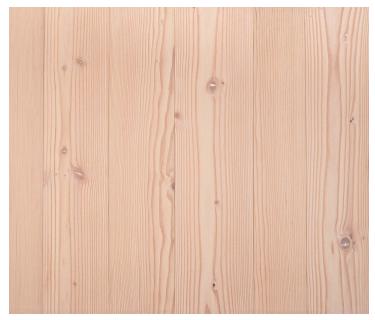

# **Douglas Fir — Cotton White**

# **Product Information**

Our vintage Douglas Fir exhibits the quality and majesty of the towering old-growth trees that were used to build America. The unmistakable elegance of this wood is framed by our light white finish to create a softened contemporary look with a bold natural feel.

# Douglas Fir — Cotton White