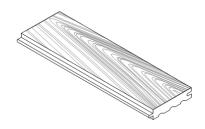

### **Product Information**

Our reclaimed Maple flooring, sourced from historic cotton and textile mills, has been refaced and remilled for consistency and ease of installation. These character-rich planks have much to tell about their past use, and their enduring quality ensures plenty of life ahead of them still.

#### Common Spec\*

Flooring | Solid | Tongue & Groove | Micro Bevel | 5/8" Thickness | 3" Width | 1'- 6' Lengths

SOLID WOOD

Made from a single piece of wood. Honest, true, and long-lasting.