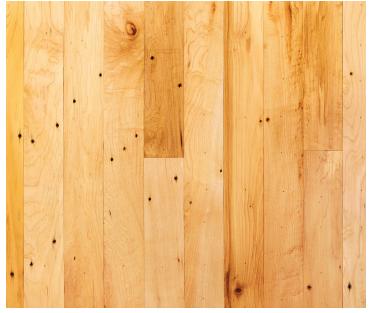

### **Product Information**

Our reclaimed Maple flooring, sourced from historic cotton and textile mills, has been refaced and remilled for consistency and ease of installation. These character-rich planks have much to tell about their past use, and their enduring quality ensures plenty of life ahead of them still.

### Source

Reclaimed from 19thcentury heavy timber industrial structures in the Northeast.