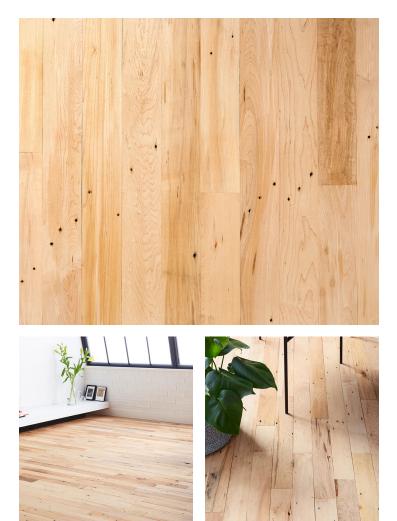

# **Product Information**

Our Maple factory flooring is sourced from historic industrial buildings across the Northeast. Each board's inherited character evokes the legacy of American labor. We offer this exceptionally durable flooring refaced and remilled for quality and ease of installation.

## Source

Reclaimed from 19thcentury heavy timber industrial structures in the Northeast.

#### Common Spec\*

Flooring | Solid | Tongue & Groove | Micro Bevel | 5/8" Thickness | 3" Width | 1'- 6' Lengths

SOLID WOOD

Made from a single piece of wood. Honest, true, and long-lasting.