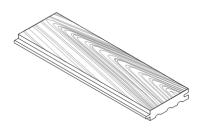

### SELECT YOUR SPECS

| Format                  | Construction | Profile         | Edge        | Thickness | Width      | Length |
|-------------------------|--------------|-----------------|-------------|-----------|------------|--------|
| Flooring                | Solid        | Tongue & Groove | Square Edge | 5/8"      | 3" Uniform | 1'- 6' |
| Wall + Ceiling Cladding |              |                 | Micro Bevel |           |            |        |
|                         |              |                 |             |           |            |        |
|                         |              |                 |             |           |            |        |

#### Common Spec\*

Flooring | Solid | Tongue & Groove | Micro Bevel | 5/8" Thickness | 3" Width | 1'- 6' Lengths

SOLID WOOD

Made from a single piece of wood. Honest, true, and long-lasting.