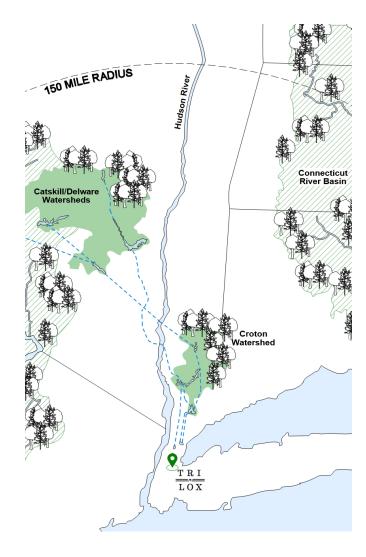

## Source

Harvested from Northeast forests in coordination with sustainable management plans that support long-term forest health & biodiversity.

# **Impact**

Timber from regenerative forestry practices in regional working forests supports clean water, clean air, and habitat for wildlife.