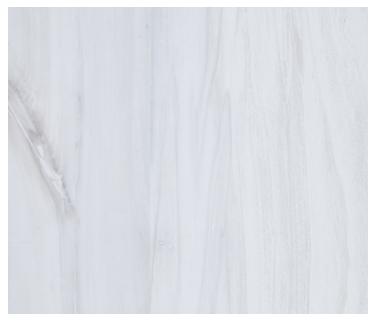

# Figured Maple — Stone White

# **Product Information**

This refined hardwood is harvested both locally and sustainably, then undergoes a natural curing process to imbue a truly distinctive look. Our Stone White finish reveals ribbons of black and gray that thread through the light-toned grain, recalling white marble with the natural warmth of wood. An excellent choice for interior furniture applications.