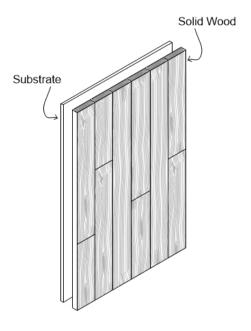

### **Common Spec\***

Solid Panel | FSC® Plywood Substrate | Hand Eased Edge | 1-1/4"" Thickness | 30" Width x 96" Length

**SOLID PANEL** 

Shop-fabricated panel made of solid wood planks fastened to a substrate for ease of installation.