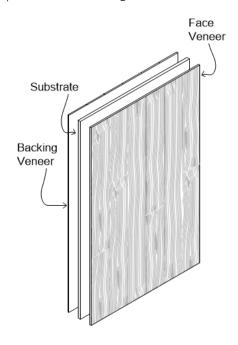

VENEERED PANEL

Balanced veneer panel construction that provides a seamless surface with versatility and ease of installation.