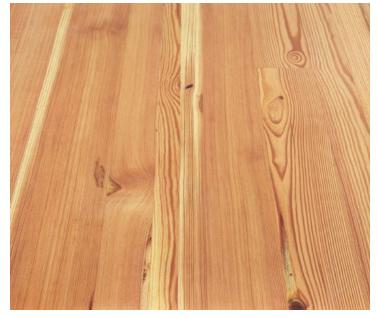

## **Heart Pine** — Natural

### **Product Information**

Towering Longleaf Pines once yielded the dense beams that were used to build America. Today, the finest examples of this old-growth wood are available only through reclamation. Our warm Natural finish gives a hand-oiled look to the glowing, yellow-to-saffron tones and tight, vertical grain of the heartwood.

### **Heart Pine** — Natural