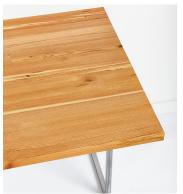

### **Product Information**

Towering Longleaf Pines once yielded the dense beams that were used to build America. Today, the finest examples of this old-growth wood are available only through reclamation. Our warm Natural finish gives a hand-oiled look to the glowing, yellow-to-saffron tones and tight, vertical grain of the heartwood.

#### Common Spec\*

Flooring | Solid | Tongue & Groove | Micro Bevel | 3/4" Thickness | 4", 5", 6" Mixed Width | 2'- 12' Lengths

**SOLID WOOD** 

Substrate Substrate

2-LAYER ENGINEERED

Made from a single piece of wood. Honest, true, and longlasting. Top layer of solid wood bonded to an FSC® plywood substrate.