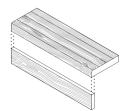

STAIR TREAD & RISER

Our single-piece or glue-up solid wood stair components are durable and customizable.