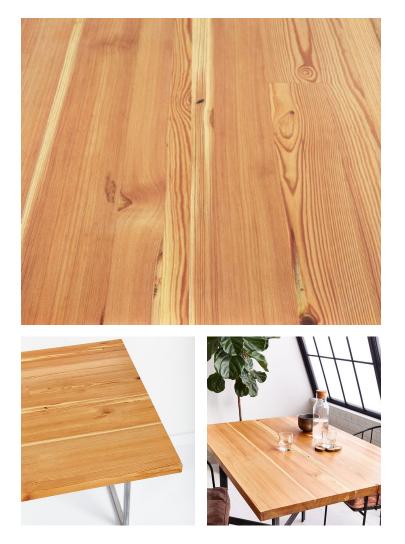

## **Product Information**

Towering Longleaf Pines once yielded the dense beams that were used to build America. Today, the finest examples of this old-growth wood are available only through reclamation. Our warm Natural finish gives a hand-oiled look to the glowing, yellow-to-saffron tones and tight, vertical grain of the heartwood.

#### Common Spec\*

Multi-Piece Top I Hand Eased Profile I 1-1/2" Thickness \*include sketch to indicate overall dimensions, shape, and cutout locations

MULTI-PIECE TOP

Made of edge-glued solid wood pieces to create dynamic solid surfaces, these tops are versatile and customizable.