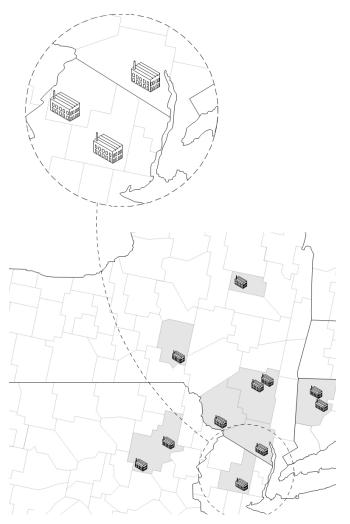

## Source

Reclaimed from 19thcentury heavy timber industrial structures in the Northeast.