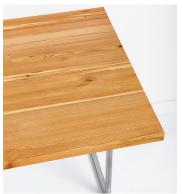

### Common Spec\*

Solid Panel | FSC® Plywood Substrate | Hand Eased Edge | 1-1/4"" Thickness | 30" Width x 96" Length

**SOLID PANEL** 

Shop-fabricated panel made of solid wood planks fastened to a substrate for ease of installation.