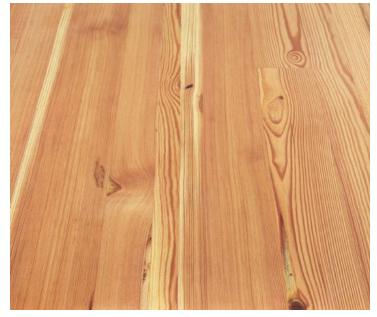

## **Product Information**

Towering Longleaf Pines once yielded the dense beams that were used to build America. Today, the finest examples of this old-growth wood are available only through reclamation. Our warm Natural finish gives a hand-oiled look to the glowing, yellow-to-saffron tones and tight, vertical grain of the heartwood.