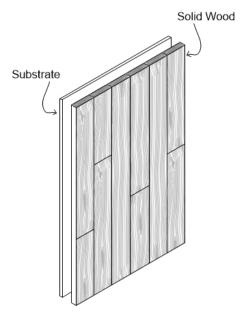

### Common Spec\*

Solid Panel | FSC® Plywood Substrate | Hand Eased Edge | 1-1/4"" Thickness | 30" Width x 96" Length

**SOLID PANEL** 

Shop-fabricated panel made of solid wood planks fastened to a substrate for ease of installation.