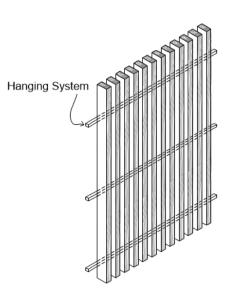

#### HANGING SLAT PANEL

Shop-fabricated panel assemblies of linear solid wood slats for hung wall and ceiling applications.