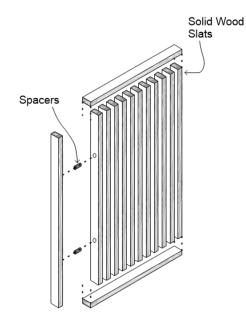

#### Common Spec\*

Hanging Panel | Square Edge | 3/4" Slat Thickness | 2" Slat Width | 1" Slat Spacing | 2' x 6' Panel Size

PARTITION SLAT PANEL

Shop-fabricated panel assemblies of linear solid wood slats for versatile partition applications.