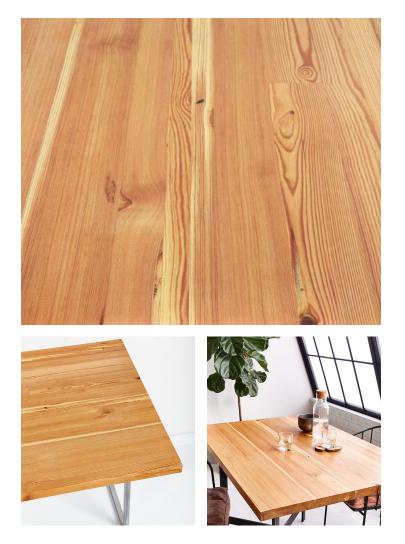

# **Product Information**

Towering Longleaf Pines once yielded the dense beams that were used to build America. Today, the finest examples of this old-growth wood are available only through reclamation. Our warm Natural finish gives a hand-oiled look to the glowing, yellow-to-saffron tones and tight, vertical grain of the heartwood.

## Source

Reclaimed from 19thcentury heavy timber industrial structures in the Northeast.