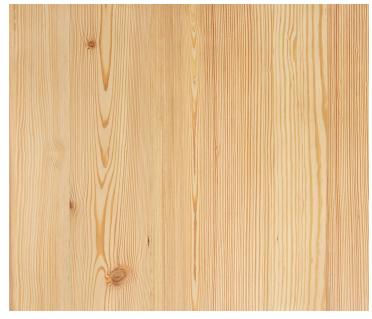

# **Heart Pine** — **Neutral**

## **Product Information**

This ancient American species has long been revered for its density, minimal knots, and narrow, highcontrast grain. Our subtle Neutral finish preserves the appearance of unfinished Heart Pine, with its characteristic golden tones and luminous quality.