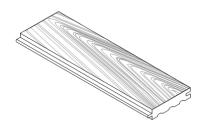

## **Product Information**

This ancient American species has long been revered for its density, minimal knots, and narrow, highcontrast grain. Our subtle Neutral finish preserves the appearance of unfinished Heart Pine, with its characteristic golden tones and luminous quality.

### Common Spec\*

Flooring | Solid | Tongue & Groove | Micro Bevel | 3/4" Thickness | 4", 5", 6" Mixed Width | 2'- 12' Lengths

**SOLID WOOD** 

Substrate Substrate

2-LAYER ENGINEERED

Made from a single piece of wood. Honest, true, and longlasting. Top layer of solid wood bonded to an FSC® plywood substrate.