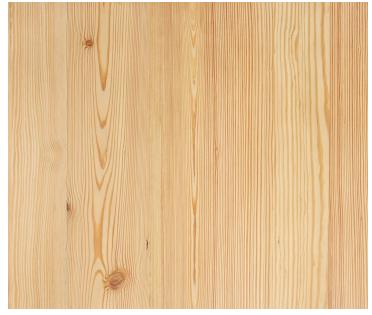

# **Heart Pine** — **Neutral**

## **Product Information**

Our Neutral finish preserves the honeyed hues of unfinished Heart Pine while protecting the hardwearing surface. This historic species is king among pines for its fine, straight grain and lasting performance.