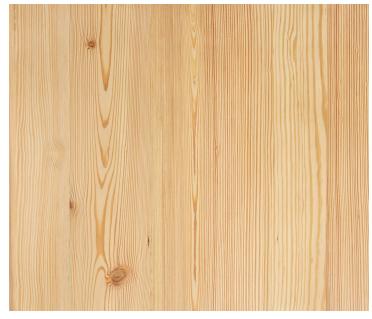

## **Product Information**

This ancient American species has long been revered for its density, minimal knots, and narrow, highcontrast grain. Our subtle Neutral finish preserves the appearance of unfinished Heart Pine, with its characteristic golden tones and luminous quality.