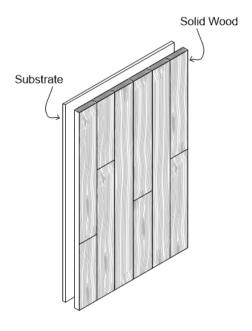

### **Common Spec\***

Solid Panel | FSC® Plywood Substrate | Hand Eased Edge | 1-1/4"" Thickness | 30" Width x 96" Length

**SOLID PANEL** 

Shop-fabricated panel made of solid wood planks fastened to a substrate for ease of installation.