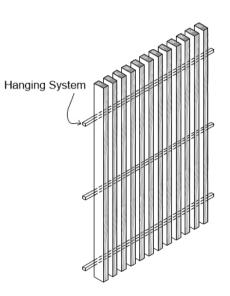

#### HANGING SLAT PANEL

Shop-fabricated panel assemblies of linear solid wood slats for hung wall and ceiling applications.