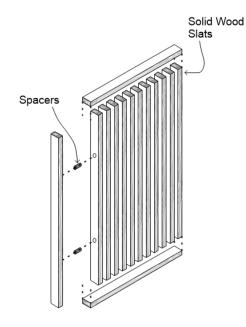

#### Common Spec\*

Hanging Panel | Square Edge | 3/4" Slat Thickness | 2" Slat Width | 1" Slat Spacing | 2' x 6' Panel Size

PARTITION SLAT PANEL

Shop-fabricated panel assemblies of linear solid wood slats for versatile partition applications.