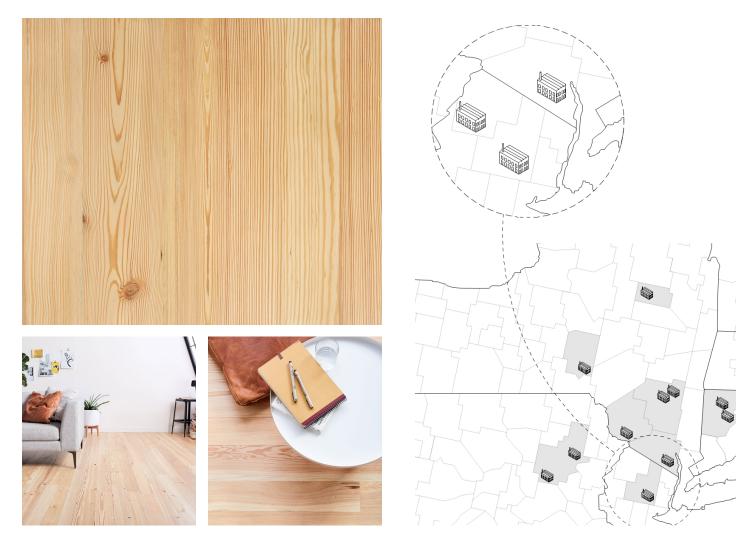

# **Product Information**

This ancient American species has long been revered for its density, minimal knots, and narrow, highcontrast grain. Our subtle Neutral finish preserves the appearance of unfinished Heart Pine, with its characteristic golden tones and luminous quality.

## Source

Reclaimed from 19thcentury heavy timber industrial structures in the Northeast.

## Impact

Historic material re-use and local manufacturing support a circular economy and reduces a building project's carbon footprint.

228 India Street Brooklyn, NY 11222 347.987.4553