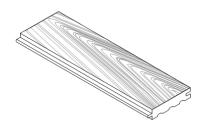

### **Product Information**

Reclaimed Heart Pine comes from trees that grew slowly over centuries, yielding timbers with a density ideal for flooring, and a formal, straight grain. Our White Wash finish softens the amber tones while preserving the high-contrast grain figure.

Reclaimed from 19thcentury heavy timber industrial structures in the Northeast.