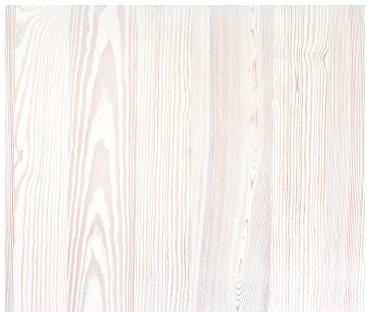

### **Product Information**

Reclaimed Heart Pine comes from trees that grew slowly over centuries, yielding timbers with a density ideal for flooring, and a formal, straight grain. Our White Wash finish softens the amber tones while preserving the high-contrast grain figure.

Reclaimed from 19thcentury heavy timber industrial structures in the Northeast.