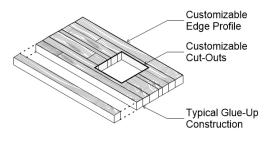

### SELECT YOUR SPECS

| Format              | Profile    | Thickness | Element Size & Shape  | Element Cutout      |
|---------------------|------------|-----------|-----------------------|---------------------|
| Multi-Piece Top     | Hand Eased | 1"        | Custom Width & Length | Sink                |
| Stair Tread & Riser | Roundover  | 1-1/4"    | Custom Shape          | Power & Data Module |
|                     | Bevel      | 1-1/2"    |                       | Lighting            |
|                     | Bullnose   | 2"        |                       | Hardware            |
|                     |            |           |                       |                     |
|                     |            |           |                       |                     |

#### Common Spec\*

Multi-Piece Top I Hand Eased Profile I 1-1/2" Thickness \*include sketch to indicate overall dimensions, shape, and cutout locations

MULTI-PIECE TOP

Made of edge-glued solid wood pieces to create dynamic solid surfaces, these tops are versatile and customizable.