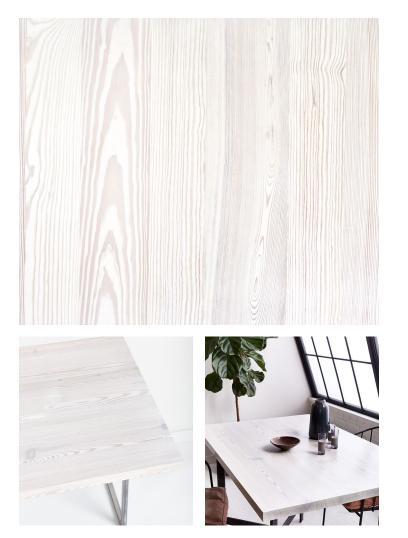

# Heart Pine – White Wash

**Industry Collection** 

## **Product Information**

Our warm wash mellows the amber coloration typical of Heart Pine while allowing the contrasting linear grain and narrow cathedraling to come through. The all-heart timber sawn from reclaimed old-growth wood makes for a naturally durable surface.

#### Common Spec\*

Multi-Piece Top I Hand Eased Profile I 1-1/2" Thickness \*include sketch to indicate overall dimensions, shape, and cutout locations

MULTI-PIECE TOP

Made of edge-glued solid wood pieces to create dynamic solid surfaces, these tops are versatile and customizable.