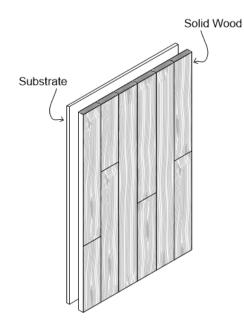

#### Common Spec\*

Solid Panel | FSC® Plywood Substrate | Hand Eased Edge | 1-1/4"" Thickness | 30" Width x 96" Length

SOLID PANEL

Shop-fabricated panel made of solid wood planks fastened to a substrate for ease of installation.