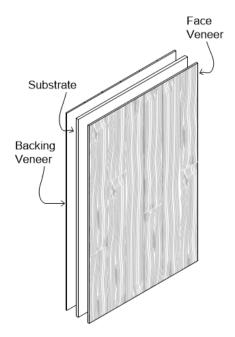

VENEERED PANEL

Balanced veneer panel construction that provides a seamless surface with versatility and ease of installation.