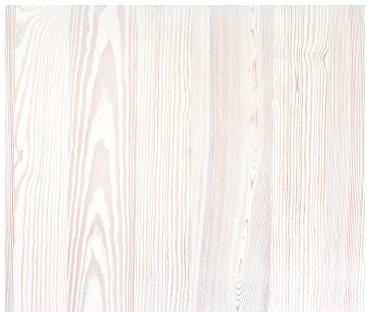

## **Heart Pine – White Wash**

## **Product Information**

Reclaimed Heart Pine comes from trees that grew slowly over centuries, yielding timbers with a density ideal for flooring, and a formal, straight grain. Our White Wash finish softens the amber tones while preserving the high-contrast grain figure.

Reclaimed from 19thcentury heavy timber industrial structures in the Northeast.