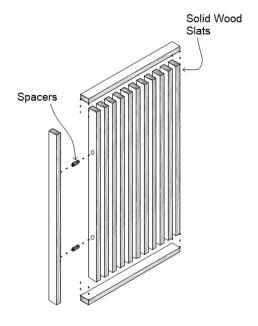

### **SELECT YOUR SPECS**

| Format          | Slat Profile | Slat Thickness | Slat Width | Slat Spacing | Panel Size |
|-----------------|--------------|----------------|------------|--------------|------------|
| Partition Panel | Square Edge  | 3/4"           | 1"         | 3/4"         | 2' x 4'    |
| Hanging Panel   | Bullnose     | 1"             | 2"         | 1"           | 2' x 6'    |
|                 | Double Bevel | 1-1/4"         | 3"         | 1-1/4"       | 4' x 4'    |
|                 |              | 1-1/2"         | 4"         | 1-1/2"       | 4' x 8'    |
|                 |              |                |            | 2"           | 2' x 10'   |

### **Common Spec\***

Hanging Panel | Square Edge | 3/4" Slat Thickness | 2" Slat Width | 1" Slat Spacing | 2' x 6' Panel Size

Shop-fabricated panel assemblies of linear solid wood slats for versatile partition applications.