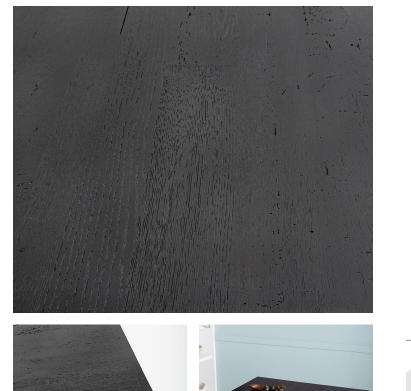

# **Product Information**

Classic Oak takes on a sophisticated and sculptural look with this monochrome treatment. Its bold grain, nail marks, and knots are cloaked beneath an opaque finish, but wire brushing brings the unique texture of the wood to the surface.