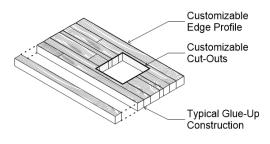

#### Common Spec\*

Multi-Piece Top I Hand Eased Profile I 1-1/2" Thickness \*include sketch to indicate overall dimensions, shape, and cutout locations

MULTI-PIECE TOP

Made of edge-glued solid wood pieces to create dynamic solid surfaces, these tops are versatile and customizable.