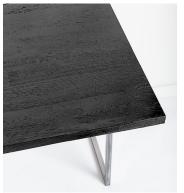

## **Product Information**

Classic Oak takes on a sophisticated and sculptural look with this monochrome treatment. Its bold grain, nail marks, and knots are cloaked beneath an opaque finish, but wire brushing brings the unique texture of the wood to the surface.