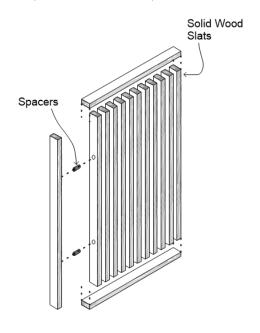

### PARTITION SLAT PANEL

Shop-fabricated panel assemblies of linear solid wood slats for versatile partition applications.

HANGING SLAT PANEL

Shop-fabricated panel assemblies of linear solid wood slats for hung wall and ceiling applications.