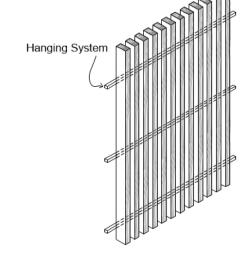

### PARTITION SLAT PANEL

Shop-fabricated panel assemblies of linear solid wood slats for versatile partition applications.

HANGING SLAT PANEL

Shop-fabricated panel assemblies of linear solid wood slats for hung wall and ceiling applications.