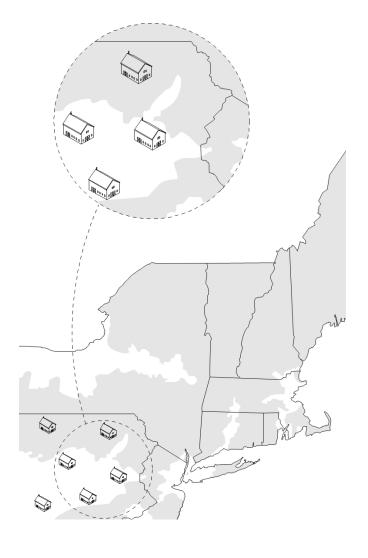

### Source

Reclaimed hardwoods from pre-industrial timber-frame structures throughout the Northeast.