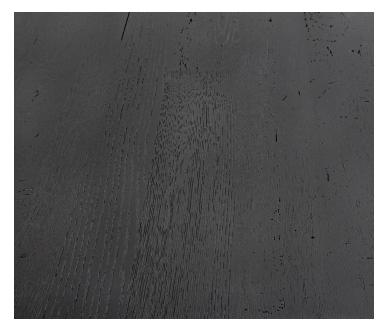

## **Product Information**

Classic Oak takes on a sophisticated and sculptural look with this monochrome treatment. Its bold grain, nail marks, and knots are cloaked beneath an opaque finish, but wire brushing brings the unique texture of the wood to the surface.