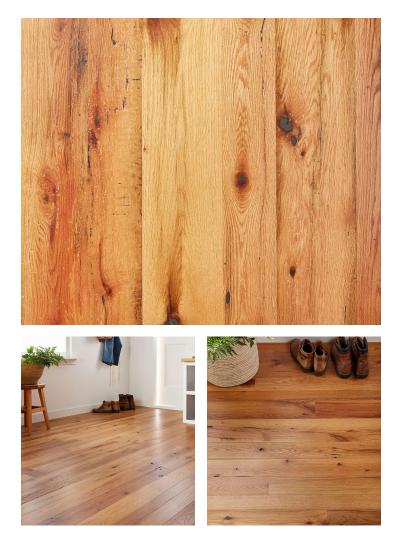

# Heritage Oak – Natural

Countryside Collection

## **Product Information**

This practical hardwood brings premium performance and a unique aesthetic to interior projects. Our Natural finish creates an oil-rubbed look that flatters the sunburst gradients of rose, gray, and brown that give this wood its name.