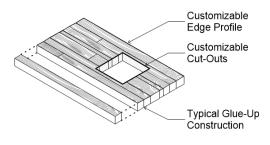

#### SELECT YOUR SPECS

| Format              | Profile    | Thickness | Element Size & Shape  | Element Cutout      |
|---------------------|------------|-----------|-----------------------|---------------------|
| Multi-Piece Top     | Hand Eased | 1"        | Custom Width & Length | Sink                |
| Stair Tread & Riser | Roundover  | 1-1/4"    | Custom Shape          | Power & Data Module |
|                     | Bevel      | 1-1/2"    |                       | Lighting            |
|                     | Bullnose   | 2"        |                       | Hardware            |
|                     |            |           |                       |                     |
|                     |            |           |                       |                     |

#### Common Spec\*

Multi-Piece Top I Hand Eased Profile I 1-1/2" Thickness \*include sketch to indicate overall dimensions, shape, and cutout locations

MULTI-PIECE TOP

Made of edge-glued solid wood pieces to create dynamic solid surfaces, these tops are versatile and customizable.