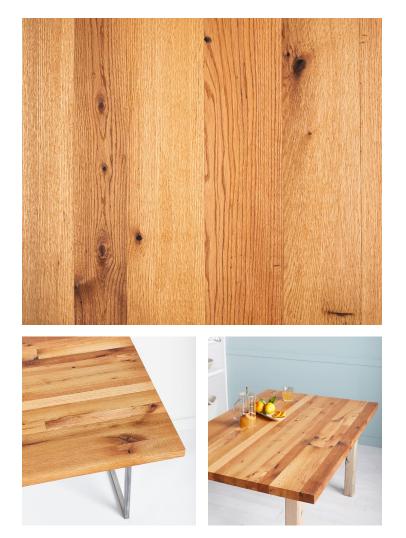

## **Product Information**

With its warm, golden tones, bold grain figure, and genuine character inherited from prior use, reclaimed Oak offers classic beauty that boasts lasting performance to match.

#### Common Spec\*

Multi-Piece Top I Hand Eased Profile I 1-1/2" Thickness \*include sketch to indicate overall dimensions, shape, and cutout locations

MULTI-PIECE TOP

Made of edge-glued solid wood pieces to create dynamic solid surfaces, these tops are versatile and customizable.