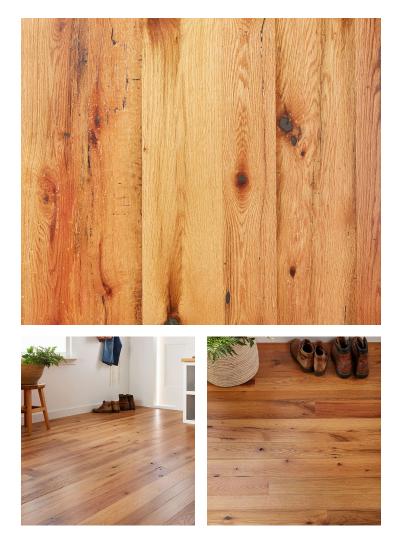

# Heritage Oak – Natural

Countryside Collection

# **Product Information**

This practical hardwood brings premium performance and a unique aesthetic to interior projects. Our Natural finish creates an oil-rubbed look that flatters the sunburst gradients of rose, gray, and brown that give this wood its name.

## Source

Reclaimed hardwoods from pre-industrial timber-frame structures throughout the Northeast.