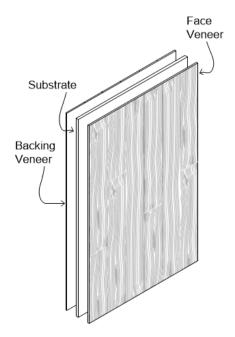

#### VENEERED PANEL

Balanced veneer panel construction that provides a seamless surface with versatility and ease of installation.

#### Common Spec\*

Solid Panel | FSC<sup>®</sup> Plywood Substrate | Hand Eased Edge | 1-1/4" Thickness | 30" Width x 96" Length

SOLID PANEL

Shop-fabricated panel made of solid wood planks fastened to a substrate for ease of installation.