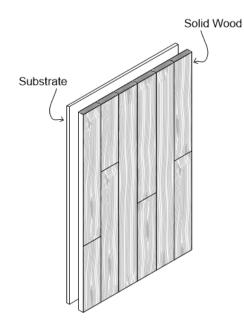

### SELECT YOUR SPECS

| Format         | Substrate                | Plank Edge  | Panel Thickness | Panel Width        | Panel Length        |
|----------------|--------------------------|-------------|-----------------|--------------------|---------------------|
| Solid Panel    | FSC <sup>®</sup> Plywood | Square Edge | 1/2"            | Custom (Up to 60") | Custom (Up to 120") |
| Veneered Panel | FSC <sup>®</sup> MDF     | Micro Bevel | 3/4"            |                    |                     |
|                |                          |             | 1-1/4"          |                    |                     |
|                |                          |             |                 |                    |                     |

#### Common Spec\*

Solid Panel | FSC<sup>®</sup> Plywood Substrate | Hand Eased Edge | 1-1/4" Thickness | 30" Width x 96" Length

SOLID PANEL

Shop-fabricated panel made of solid wood planks fastened to a substrate for ease of installation.

#### VENEERED PANEL

Balanced veneer panel construction that provides a seamless surface with versatility and ease of installation.