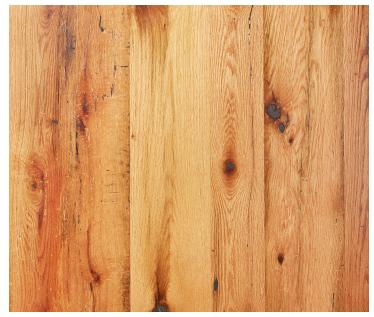

# Heritage Oak — Natural

### **Product Information**

This practical hardwood brings premium performance and a unique aesthetic to interior projects. Our Natural finish creates an oil-rubbed look that flatters the sunburst gradients of rose, gray, and brown that give this wood its name.