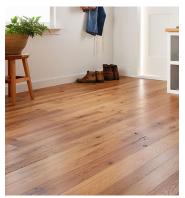

# Heritage Oak — Natural

# **Countryside Collection**









### **Product Information**

This practical hardwood brings premium performance and a unique aesthetic to interior projects. Our Natural finish creates an oil-rubbed look that flatters the sunburst gradients of rose, gray, and brown that give this wood its name.





Reclaimed hardwoods from pre-industrial timber-frame structures throughout the Northeast.







## **Impact**

Historic material re-use and local manufacturing support a circular economy and reduces a building project's carbon footprint.

# Heritage Oak — Natural

# **Countryside Collection**

### **SELECT YOUR SPECS**

| Format          | Slat Profile | Slat Thickness | Slat Width | Slat Spacing | Panel Size |
|-----------------|--------------|----------------|------------|--------------|------------|
| Partition Panel