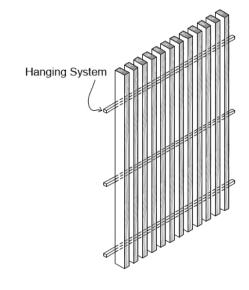

#### PARTITION SLAT PANEL

Shop-fabricated panel assemblies of linear solid wood slats for versatile partition applications.

HANGING SLAT PANEL

Shop-fabricated panel assemblies of linear solid wood slats for hung wall and ceiling applications.