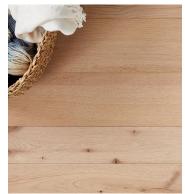

### **Product Information**

Our Neutral finish tames the warm red and brown tones characteristic of Red Oak, foregrounding its rich grain, along with character marks inherited from past use. With its trusted sturdiness and distinct look, this hardwood can prove its worth on any project.