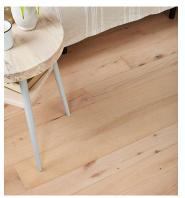

### **Product Information**

Our Neutral finish tames the warm red and brown tones characteristic of Red Oak, foregrounding its rich grain, along with character marks inherited from past use. With its trusted sturdiness and distinct look, this hardwood can prove its worth on any project.