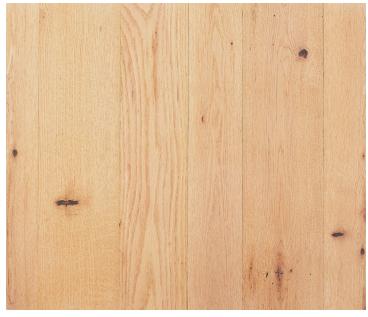

# Heritage Oak — Neutral

### **Product Information**

Our Neutral finish tames the warm red and brown tones characteristic of Red Oak, foregrounding its rich grain, along with character marks inherited from past use. With its trusted sturdiness and distinct look, this hardwood can prove its worth on any project.