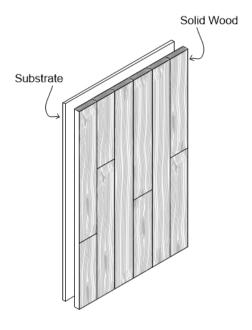

#### Common Spec\*

Solid Panel | FSC® Plywood Substrate | Hand Eased Edge| 1-1/4" Thickness | 30" Width x 96" Length

**SOLID PANEL** 

Shop-fabricated panel made of solid wood planks fastened to a substrate for ease of installation.