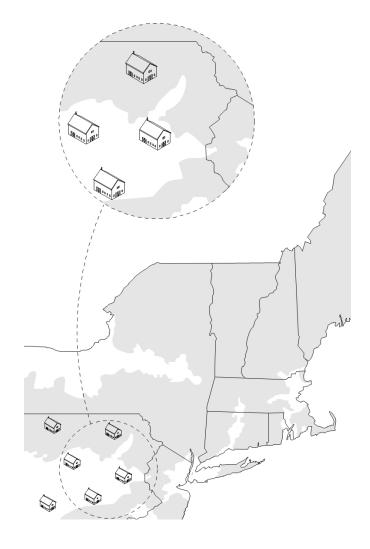

### Source

Reclaimed hardwoods from pre-industrial timber-frame structures throughout the Northeast.