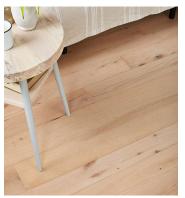

# Heritage Oak — Neutral

# **Countryside Collection**









### **Product Information**

Our Neutral finish tames the warm red and brown tones characteristic of Red Oak, foregrounding its rich grain, along with character marks inherited from past use. With its trusted sturdiness and distinct look, this hardwood can prove its worth on any project.



### Source

Reclaimed hardwoods from pre-industrial timber-frame structures throughout the Northeast.







## **Impact**

Historic material re-use and local manufacturing support a circular economy and reduces a building project's carbon footprint.

# Heritage Oak — Neutral

## **Countryside Collection**

#### **SELECT YOUR SPECS**

| Format          | Slat Profile | Slat Thickness | Slat Width | Slat Spacing | Panel Size |
|-----------------|--------------|----------------|------------|--------