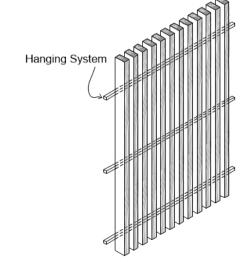

#### PARTITION SLAT PANEL

Shop-fabricated panel assemblies of linear solid wood slats for versatile partition applications.

HANGING SLAT PANEL

Shop-fabricated panel assemblies of linear solid wood slats for hung wall and ceiling applications.