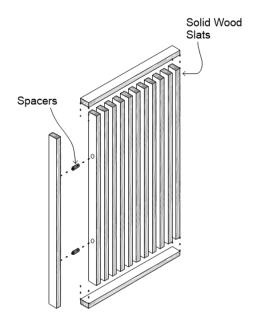

#### PARTITION SLAT PANEL

Shop-fabricated panel assemblies of linear solid wood slats for versatile partition applications.

HANGING SLAT PANEL

Shop-fabricated panel assemblies of linear solid wood slats for hung wall and ceiling applications.