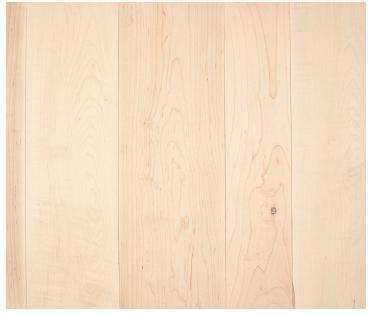

# Maple - Neutral

## **Product Information**

Maple trees yield a robust timber well suited for even the most hard-wearing interior applications. Our Neutral finish celebrates Maple's light tone and muted grain figure while delivering a modern, minimal aesthetic.