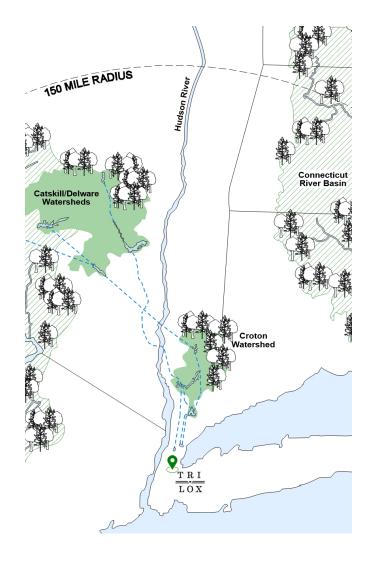

## Source

Harvested from Northeast forests in coordination with sustainable management plans that support long-term forest health & biodiversity.

## **Impact**

Timber from regenerative forestry practices in regional working forests supports clean water, clean air, and habitat for wildlife.