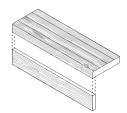

STAIR TREAD & RISER

Our single-piece or glue-up solid wood stair components are durable and customizable.