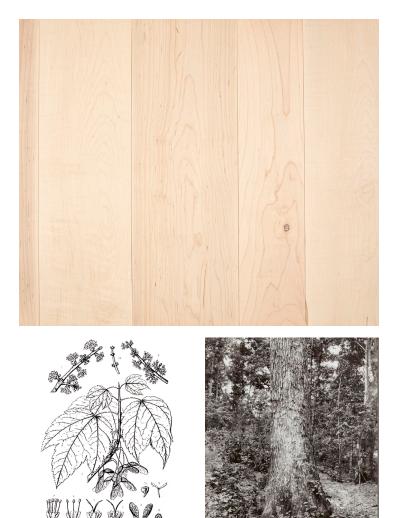

# Maple – Neutral Watershed Collection

# **Product Information**

Maple trees yield a robust timber well suited for even the most hard-wearing interior applications. Our Neutral finish celebrates Maple's light tone and muted grain figure while delivering a modern, minimal aesthetic.

# Source

Harvested from Northeast forests in coordination with sustainable management plans that support long-term forest health & biodiversity.