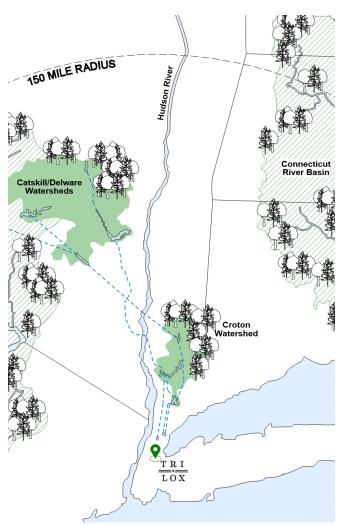

# Source

Harvested from Northeast forests in coordination with sustainable management plans that support long-term forest health & biodiversity.

## Impact

Timber from regenerative forestry practices in regional working forests supports clean water, clean air, and habitat for wildlife.