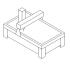

#### Common Spec\*

Multi-Piece Top I Hand Eased Profile I 1-1/2" Thickness \*include sketch to indicate overall dimensions, shape, and cutout locations

MULTI-PIECE TOP

Made of edge-glued solid wood pieces to create dynamic solid surfaces, these tops are versatile and customizable.