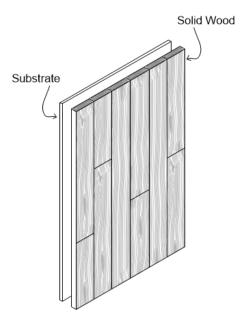

### **Common Spec\***

Solid Panel | FSC® Plywood Substrate | Hand Eased Edge | 1-1/4"" Thickness | 30" Width x 96" Length

**SOLID PANEL** 

Shop-fabricated panel made of solid wood planks fastened to a substrate for ease of installation.

VENEERED PANEL

Balanced veneer panel construction that provides a seamless surface with versatility and ease of installation.