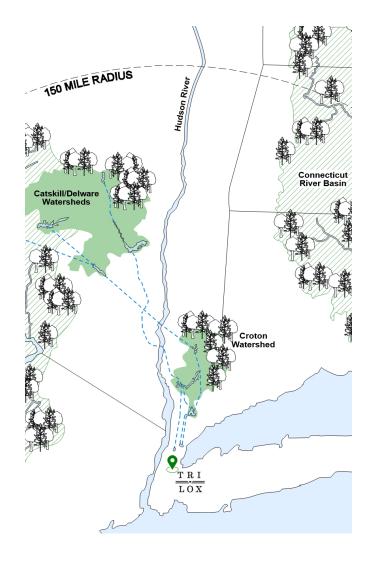

# Source

Harvested from Northeast forests in coordination with sustainable management plans that support long-term forest health & biodiversity.

# **Impact**

Timber from regenerative forestry practices in regional working forests supports clean water, clean air, and habitat for wildlife.