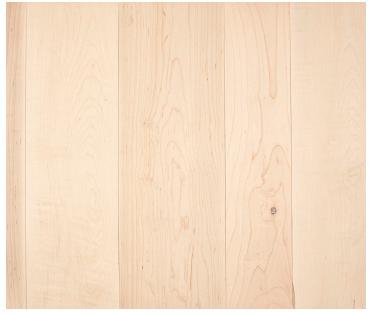

# Maple - Neutral

# **Product Information**

Maple trees yield a robust timber well suited for even the most hard-wearing interior applications. Our Neutral finish celebrates Maple's light tone and muted grain figure while delivering a modern, minimal aesthetic.