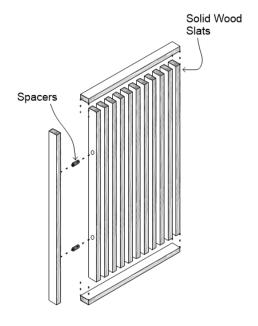

### **Common Spec\***

Hanging Panel | Bullnose | 3/4" Slat Thickness | 2" Slat Width | 1" Slat Spacing | 2' x 6' Panel Size

Shop-fabricated panel assemblies of linear solid wood slats for versatile partition applications.

HANGING SLAT PANEL

Shop-fabricated panel assemblies of linear solid wood slats for hung wall and ceiling applications.

#### **LAYOUT**

Our linear wood systems are customized for dimension, spacing, and profile to fit the unique conditions of each project.