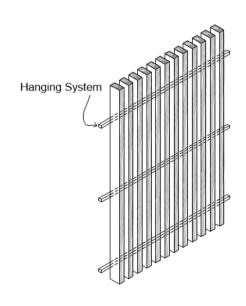

HANGING SLAT PANEL

Shop-fabricated panel assemblies of linear solid wood slats for hung wall and ceiling applications.

#### **LAYOUT**

Our linear wood systems are customized for dimension, spacing, and profile to fit the unique conditions of each project.